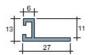

#### 13mm Frame for recess mounting

Materials: Aluminium in mill finish, black, bronze or gold anodised, or brass