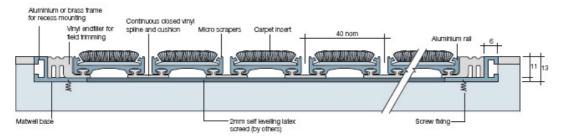

Tel: 01234 314 314 Email: sales@syncros.co.uk Website: www.syncros.co.uk

## **C/S Pedimat Ultra**

# 11mm Primary Entrance Matting Up to 275kg/wheel load capacity



### Rail finish options







#### Sectional detail



#### Tread options



Exterior grade carpet







#### Frame options

#### 13mm Frame for recess mounting





Materials: Aluminium in mill finish, black, bronze or gold anodised, or brass

#### 13mm T-frame for dividing large sections of mat





Materials: Aluminium in mill finish, black, bronze or gold anodised

Materials: Aluminium in mill finish.

#### 11mm Ramped frame for surface mounting





We are Syncros

#### Carpet edge grip for abutting carpet flooring



#### Carpet edge trim for abutting carpet flooring