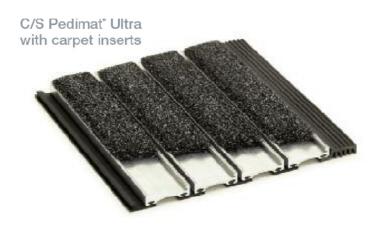

## **C/S Pedimat Ultra**

# 11mm Primary Entrance Matting Up to 275kg/wheel load capacity

#### Sectional detail

#### Tread options

Exterior grade carpet