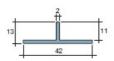

#### 13mm T-frame for dividing large sections of mat

Materials: Aluminium in mill finish, black, bronze or gold anodised

Materials: Aluminium in mill finish.