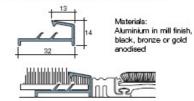

#### 13mm Frame for recess mounting

Materials: Aluminium in mill finish, black, bronze or gold anodised, or brass

#### 13mm T-frame for dividing large sections of mat

Materials: Aluminium in mill finish, black, bronze or gold anodised

Materials: Aluminium in mill finish.