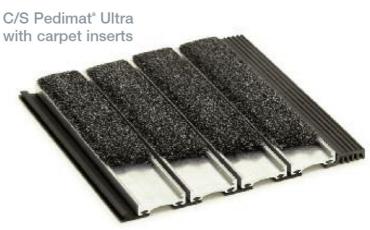

## **C/S Pedimat Ultra**

## 11mm Primary Entrance Matting Up to 275kg/wheel load capacity

Pedimat<sup>®</sup> Ultra is elegant, slimline and economical, whilst also providing an increased absorption area and strength when compared with standard Pedimat. With its 11mm slim depth profile, as well as fitting in a standard matwell, it can also easily fit alongside floor tiles and carpets to produce a flush floor finish.

It is suitable for medium to high use areas such as busy offices, surgeries and schools.

Platinum - CS1141X

Interior Grade Carpet Tread Inserts - Zone 2

Features

- Recess or surface mounted options
- · Rolls up for easy matwell cleaning
- · 275kgs/wheel rolling load capability
- · Closed spline option with deep channels allows in situ cleaning along with very high dirt containment
- · Field changeable inserts without the use of specialist tools for low lifecycle costs