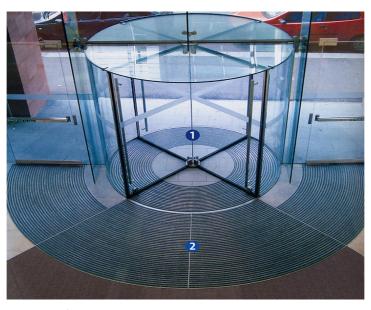

## **EMCO Radial**

## 22mm Radial **Aluminium Primary Entrance Matting**

EMCO Radial is a designer's dream aluminium product, allowing hardwearing radial curves that create a design feature in themselves. Available only in a 22mm gauge this prestigious looking aluminium grid system allows a variety of optional colour and infill choices from cassette brush, ribbed carpet to rubber. EMCO Radial is ideal for curved areas such as revolving doors.

EMCO Radial is best suited to a matwell being created after the matting is provided and specifically to fit the radial of the matting.