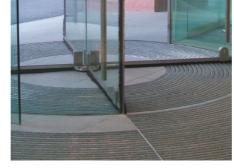

## **EMCO Radial**

## 22mm Radial **Aluminium Primary Entrance Matting**

EMCO Radial is a designer's dream aluminium product, allowing hardwearing radial curves that create a design feature in themselves. Available only in a 22mm gauge this prestigious looking aluminium grid system allows a variety of optional colour and infill choices from cassette brush, ribbed carpet to rubber. EMCO Radial is ideal for curved areas such as revolving doors.

EMCO Radial is best suited to a matwell being created after the matting is provided and specifically to fit the radial of the matting.