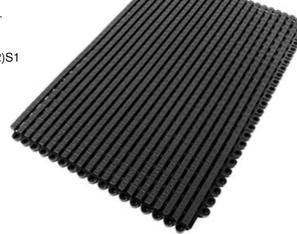

## Coba Premier Grip Modular Entrance Matting System

**Coba Premier Grip** Entrance Matting Systems is a 30cm x 45cm modular tiles system made from 100% recycled PVC. Suitable for use indoors and outdoors installations the dirt-scraping raised nodules remove soiling whilst the small holes provide efficient drainage. Suitable for wheeled access. The tile format allows it to be used to fit any shape area whilst the textured surface gives added grip and comfort underfoot. Fire tested to EN13501 Euro Classification B(F2)S1.

- 100% Recycled material
- Combines with Coba Premier Track & Coba Premier Plus
- Links together to cover all floor sizes
- Indoor or Outdoor use.
- Move, clean or replace individual tiles with ease.
- Flexible easily cut to shape.
- Cost Effective solution
- Fire tested to EN13501 Euro Classification B(F2)S1
- Product height: 12mm