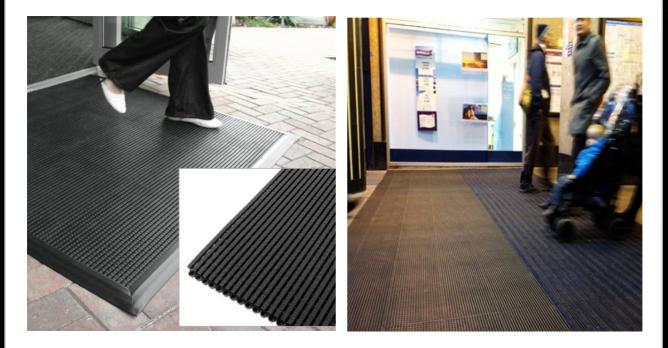

## Coba Premier Grip Modular Entrance Matting System

**Coba Premier Grip** Entrance Matting Systems is a 30cm x 45cm modular tiles system made from 100% recycled PVC. Suitable for use indoors and outdoors installations the dirt-scraping raised nodules remove soiling whilst the small holes provide efficient drainage. Suitable for wheeled access. The tile format allows it to be used to fit any shape area whilst the textured surface gives added grip and comfort underfoot. Fire tested to EN13501 Euro Classification B(F2)S1.

- 100% Recycled material
- Combines with Coba Premier Track & Coba Premier Plus
- Links together to cover all floor sizes
- Indoor or Outdoor use.
- Move, clean or replace individual tiles with ease.
- Flexible easily cut to shape.
- Cost Effective solution
- Fire tested to EN13501 Euro Classification B(F2)S1
- Product height: 12mm