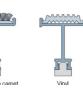

C/S Pedigrid\* is available in six different tread finishes for exterior and interior use and in a variety of colourways. It is purpose made to specific modular dimensions and shapes for your project.

The system is especially suitable for new construction, where there will be high footfalls such as passenger termini, shopping centres and hospitals.

Rail finish options

Tread options

We are Syncros