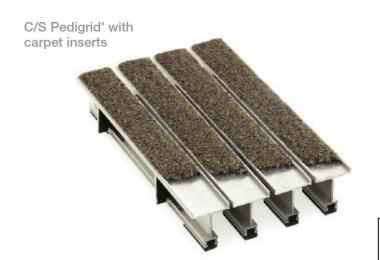

## C/S Pedigrid

## 44mm Aluminium Primary Entrance Matting

Designed exclusively for recessed installations, C/S Pedigrid® is a system of removable grille sections that allows water, dirt, and snow to fall between the heel proof treads into a drainable 44mm deep well below. The advantage of a deep matwell is reduced cleaning and maintenance.

C/S Pedigrid\* is available in six different tread finishes for exterior and interior use and in a variety of colourways. It is purpose made to specific modular dimensions and shapes for your project.