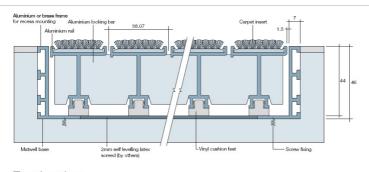

## 44mm Aluminium Primary Entrance Matting

Designed exclusively for recessed installations, C/S Pedigrid® is a system of removable grille sections that allows water, dirt, and snow to fall between the heel proof treads into a drainable 44mm deep well below. The advantage of a deep matwell is reduced cleaning and maintenance.

C/S Pedigrid\* is available in six different tread finishes for exterior and interior use and in a variety of colourways. It is purpose made to specific modular dimensions and shapes for your project.