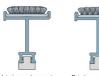

## 44mm Aluminium Primary Entrance Matting

Designed exclusively for recessed installations, C/S Pedigrid® is a system of removable grille sections that allows water, dirt, and snow to fall between the heel proof treads into a drainable 44mm deep well below. The advantage of a deep matwell is reduced cleaning and maintenance.

C/S Pedigrid\* is available in six different tread finishes for exterior and interior use and in a variety of colourways. It is purpose made to specific modular dimensions and shapes for your project.