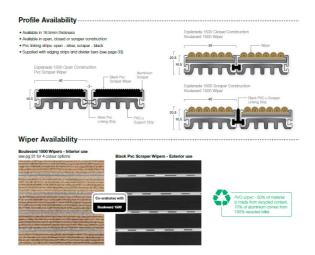

## **Gradus Esplanade Range**

Gradus Esplanade 1500 is a primary barrier mat available in either open, closed or scraper construction and is ideal for use in interior locations subject to heavy foot and medium wheeled traffic, e.g. high street shops, schools and offices.

The mat comprises an aluminium base with rigid PVC-u support strips, which provide additional strength. Flexible pvc linking strips allow for minor undulations in the matwell and provide ease of handling. The aluminium scrapers are interspaced with 100% polypropylene wipers (in a choice of 4 colours) which provide an effective surface for the removal of dirt and moisture or a black pvc wiper for scraping off dirt.

Esplanade 1500 has been tested to ensure suitability for use and for slip-resistance using the HSL ramp test, achieving a low risk of slip

Gradus Esplanade 1000 is a cost-effective primary barrier mat suitable for everyday use at entrances. Available in either open or closed construction and in two thicknesses (12mm or 18mm), Esplanade 1000 is ideal for use in interior and exterior locations subject to medium foot and medium wheeled traffic e.g. high street shops, schools and offices.