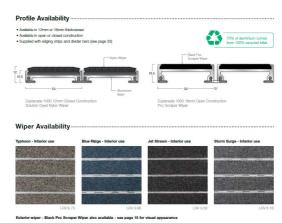

## **Gradus Esplanade Range**

Gradus Esplanade 1500 is a primary barrier mat available in either open, closed or scraper construction and is ideal for use in interior locations subject to heavy foot and medium wheeled traffic, e.g. high street shops, schools and offices.

The mat comprises an aluminium base with rigid PVC-u support strips, which provide additional strength. Flexible pvc linking strips allow for minor undulations in the matwell and provide ease of handling. The aluminium scrapers are interspaced with 100% polypropylene wipers (in a choice of 4 colours) which provide an effective surface for the removal of dirt and moisture or a black pvc wiper for scraping off dirt.

Esplanade 1500 has been tested to ensure suitability for use and for slip-resistance using the HSL ramp test, achieving a low risk of slip

Gradus Esplanade 1000 is a cost-effective primary barrier mat suitable for everyday use at entrances. Available in either open or closed construction and in two thicknesses (12mm or 18mm), Esplanade 1000 is ideal for use in interior and exterior locations subject to medium foot and medium wheeled traffic e.g. high street shops, schools and offices.