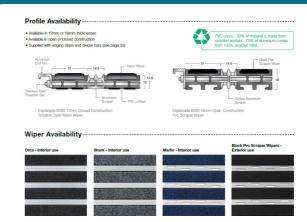

Esplanade 8000 is constructed from silver anodised aluminium scrapers and rigid PVC-u carriers incorporating 100% solution dyed nylon wipers with a heavy scraper yarn (in a choice of 3 colours) or a black pvc scraper wiper, which are joined together using stainless steel threaded bars.

The mat is constructed using an aluminium base supported by rigid PVC-u bridging strips which provide excellent point loading combined with flexible pvc hinges, available in a choice of black or grey, which allow for minor undulations in the matwell and provide ease of handling. The aluminium scrapers are interspaced with either 100% solution-dyed nylon wipers that provide excellent soil and moisture retention (in choice of 16 colours) or a black pvc wiper for scraping off dirt.

The mat comprises an aluminium base with rigid PVC-u support strips, which provide additional strength. Flexible pvc linking strips allow for minor undulations in the matwell and provide ease of handling. The aluminium scrapers are interspaced with 100% polypropylene wipers (in a choice of 4 colours) which provide an effective surface for the removal of dirt and moisture or a black pvc wiper for scraping off dirt.