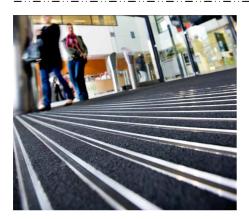

## **Gradus Esplanade Range**

Gradus Esplanade 1500 is a primary barrier mat available in either open, closed or scraper construction and is ideal for use in interior locations subject to heavy foot and medium wheeled traffic, e.g. high street shops, schools and offices.

Esplanade 1500 has been tested to ensure suitability for use and for slip-resistance using the HSL ramp test, achieving a low risk of slip

Gradus Esplanade 1000 is a cost-effective primary barrier mat suitable for everyday use at entrances. Available in either open or closed construction and in two thicknesses (12mm or 18mm), Esplanade 1000 is ideal for use in interior and exterior locations subject to medium foot and medium wheeled traffic e.g. high street shops, schools and offices.