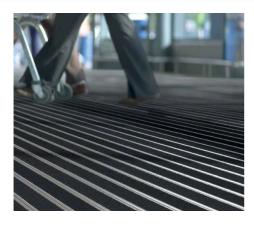

## **Gradus Esplanade Range**

Gradus Esplanade 8000 is a primary barrier mat suitable for use in the most demanding environments, such as shopping centres, airports and railway stations, where cleaning and drying of heavy wheeled traffic is required. Available in 3 solution dyed nylon colours and in 12mm and 18mm formats

Esplanade 8000 is constructed from silver anodised aluminium scrapers and rigid PVC-u carriers incorporating 100% solution dyed nylon wipers with a heavy scraper yarn (in a choice of 3 colours) or a black pvc scraper wiper, which are joined together using stainless steel threaded bars.

Esplanade 800 has been tested with heavily laden trolleys to ensure suitability for use and is tested to a B1 fire rating as standard. The matting has also been tested for slip-resistance using the HSL ramp test and achieves a low risk of slip.