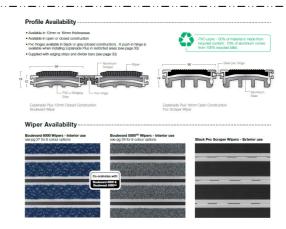

## **Gradus Esplanade Range**

Gradus Esplanade 8000 is a primary barrier mat suitable for use in the most demanding environments, such as shopping centres, airports and railway stations, where cleaning and drying of heavy wheeled traffic is required. Available in 3 solution dyed nylon colours and in 12mm and 18mm formats

Esplanade 8000 is constructed from silver anodised aluminium scrapers and rigid PVC-u carriers incorporating 100% solution dyed nylon wipers with a heavy scraper yarn (in a choice of 3 colours) or a black pvc scraper wiper, which are joined together using stainless steel threaded bars.

Gradus Esplanade Plus 6000 & 5000HD is a primary barrier mat available in either open or closed construction and in two thicknesses (12mm or 18mm). It is ideal for use in interior or exterior locations subject to heavy foot and heavy wheeled traffic e.g. supermarkets, shopping centres and airports.

The mat is constructed using an aluminium base supported by rigid PVC-u bridging strips which provide excellent point loading combined with flexible pvc hinges, available in a choice of black or grey, which allow for minor undulations in the matwell and provide ease of handling. The aluminium scrapers are interspaced with either 100% solution-dyed nylon wipers that provide excellent soil and moisture retention (in choice of 16 colours) or a black pvc wiper for scraping off dirt.