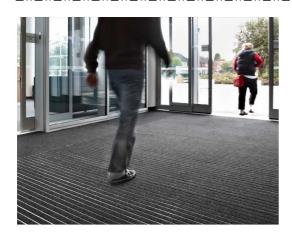

## **Gradus Esplanade Range**

Gradus Esplanade 1500 is a primary barrier mat available in either open, closed or scraper construction and is ideal for use in interior locations subject to heavy foot and medium wheeled traffic, e.g. high street shops, schools and offices.

Esplanade 1500 has been tested to ensure suitability for use and for slip-resistance using the HSL ramp test, achieving a low risk of slip

Gradus Esplanade 1000 is a cost-effective primary barrier mat suitable for everyday use at entrances. Available in either open or closed construction and in two thicknesses (12mm or 18mm), Esplanade 1000 is ideal for use in interior and exterior locations subject to medium foot and medium wheeled traffic e.g. high street shops, schools and offices.