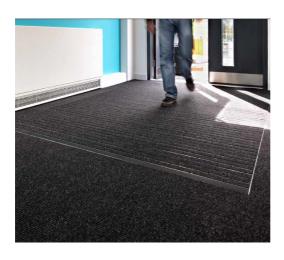

## **Gradus Esplanade Range**

Gradus Esplanade 8000 is a primary barrier mat suitable for use in the most demanding environments, such as shopping centres, airports and railway stations, where cleaning and drying of heavy wheeled traffic is required. Available in 3 solution dyed nylon colours and in 12mm and 18mm formats

Esplanade 800 has been tested with heavily laden trolleys to ensure suitability for use and is tested to a B1 fire rating as standard. The matting has also been tested for slip-resistance using the HSL ramp test and achieves a low risk of slip.