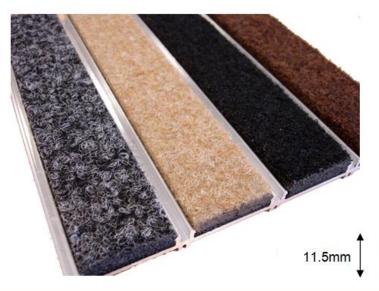

## **EMS Evergreen Debris Channel**

Rigid Aluminium Grid System

Syncros

Entrance matting systems

**EMS Evergreen Debris Channel** is one of the only GreenSpec approved aluminium grid systems currently available with a variety of textile infill options available each in its own range of colours.

From the popular **DC001** infill shown *(left)* through to **DC004** with its Natural Coir infill, there is a solution for every taste.

The ease of installation of **EMS Evergreen** has increased its popularity, as has the competitive price per  $m^2$ .