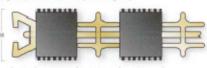

#### typical installation

Topguard 12mm Open Construction, Recessed in a Matwell Double Wiper with Aluminium Scraper Linking Strips Illustr

We are Syncros