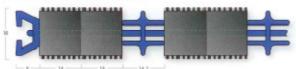

Tel: 01234 314 314 Email: sales@syncros.co.uk Website: www.syncros.co.uk

# **Gradus Topguard**

# **Primary Aluminium Entrance Matting**

## features

- Interior Use
- Open/Closed Construction
- Moisture Removal
- Coarse Dirt Removal
- Suitable for High Heels
- · Suitable for Wheeled Traffic
- Ease of Maintenance
- · Reversible Product (square and rectangle only)

### colour availability



Green PVC-u

Grey PVC-u

Blue PVC-u

Phatroticas are full size in mm. Products subject to minor desig

## profile availability

Topguard 12mm Closed Construction Single Wiper with Aluminium Scraper Linking Strips



Topguard 18mm Open Construction









# ard 18mm Closed Construction



#### installation accessories

Divider Bars





For matwell frames and matting accessories see page 26

#### typical installation

Topguard 12mm Open Construction, Recessed in a Matwell Double Wiper with Aluminium Scraper Linking Strips Illustr









We are Syncros