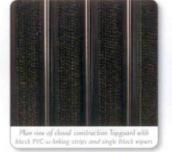

## profile availability

Topguard 12mm Closed Construction Single Wiper with Aluminium Scraper Linking Strips

Topguard 18mm Open Construction