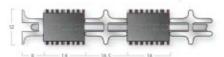

## profile availability

Topguard 12mm Closed Construction Single Wiper with Aluminium Scraper Linking Strips

Topguard 18mm Open Construction