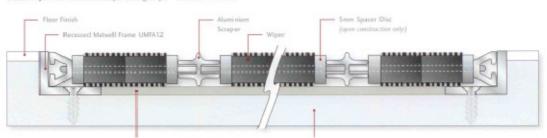

## profile availability

Topguard 12mm Closed Construction Single Wiper with Aluminium Scraper Linking Strips

Topguard 18mm Open Construction

#### typical installation

Topguard 12mm Open Construction, Recessed in a Matwell Double Wiper with Aluminium Scraper Linking Strips Illustr

We are Syncros