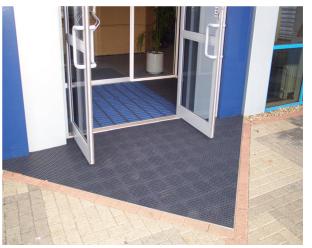

## External & Internal Modular Matting

Milliken Obex<sup>®</sup> Prior<sup>™</sup> is manufactured in modules allowing any size or shape of mat well to be fitted with the minimum of waste. Damaged sections can be replaced by changing only the individual tiles and not the complete unit as with other systems. The product is extremely durable and can be used in an internal or external application. Milliken Obex<sup>®</sup> Prior<sup>™</sup> is available is closed or open construction and in 11mm or 16mm gauges.

## **Tile Construction**

Material: Module Size: Thickness: Colour: Safety: Temp Resis. : Ozone Resis. : UV resistant PVC 20 x 20cm (in use 19.5 x 19.5cm) 16mm Graphite Friction DIN 53375 - B (1986) -30c + 50c 50pphm ozone 30c