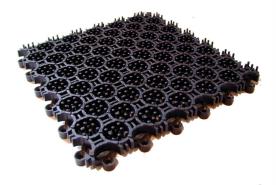

## External & Internal Modular Matting

Milliken Obex<sup>®</sup> Prior<sup>™</sup> is manufactured in modules allowing any size or shape of mat well to be fitted with the minimum of waste. Damaged sections can be replaced by changing only the individual tiles and not the complete unit as with other systems. The product is extremely durable and can be used in an internal or external application. Milliken Obex<sup>®</sup> Prior<sup>™</sup> is available is closed or open construction and in 11mm or 16mm gauges.

## **Tile Construction**

Material: Module Size: Thickness: Colour: Safety: Temp Resis. : Ozone Resis. : UV resistant PVC 20 x 20cm (in use 19.5 x 19.5cm) 16mm Graphite Friction DIN 53375 - B (1986) -30c + 50c 50pphm ozone 30c