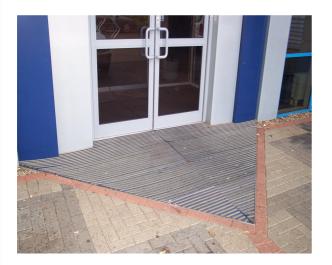

## External & Internal Modular Matting

Milliken Obex<sup>®</sup> Prior<sup>™</sup> is manufactured in modules allowing any size or shape of mat well to be fitted with the minimum of waste. Damaged sections can be replaced by changing only the individual tiles and not the complete unit as with other systems. The product is extremely durable and can be used in an internal or external application. Milliken Obex<sup>®</sup> Prior<sup>™</sup> is available is closed or open construction and in 11mm or 16mm gauges.

Prior<sup>™</sup> can also be used as a border tile or as a lead in tile to Milliken Forma<sup>™</sup> or Tergo<sup>™</sup>