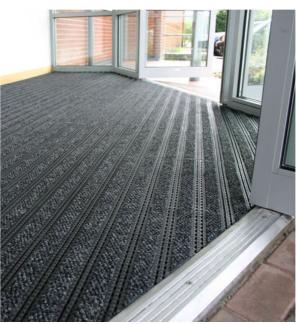

## **Modular Entrance Matting System**

Coba Premier Plus Entrance Matting Systems is a 30cm x 45cm modular tiles system with a quality needlepunch carpet insert which effectively scrapes dirt & wipes moisture. The tile format allows it to be used to fit any shape area whilst the textured surface gives added grip and comfort underfoot. Fire tested to EN13501 Euro Classification E(F1).

- Quality needlepunch carpet insert.
- Effectively scrapes dirt and wipes moisture.
- Links together to cover all floor sizes indoor use.
- Move, clean or replace individual tiles with ease.
- Flexible easily cut to shape.
- Fire tested to EN13501 Euro Classification E(F1).