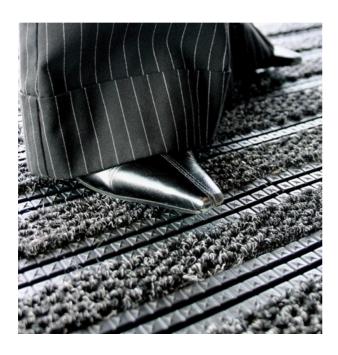

## **Modular Entrance Matting System**

Coba Premier Plus Entrance Matting Systems is a 30cm x 45cm modular tiles system with a quality needlepunch carpet insert which effectively scrapes dirt & wipes moisture. The tile format allows it to be used to fit any shape area whilst the textured surface gives added grip and comfort underfoot. Fire tested to EN13501 Euro Classification E(F1).

- Quality needlepunch carpet insert.
- Effectively scrapes dirt and wipes moisture.
- Links together to cover all floor sizes indoor use.
- Move, clean or replace individual tiles with ease.
- Flexible easily cut to shape.
- Fire tested to EN13501 Euro Classification E(F1).