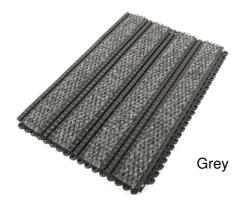

## **Modular Entrance Matting System**

Coba Premier Plus Entrance Matting Systems is a 30cm x 45cm modular tiles system with a quality needlepunch carpet insert which effectively scrapes dirt & wipes moisture. The tile format allows it to be used to fit any shape area whilst the textured surface gives added grip and comfort underfoot. Fire tested to EN13501 Euro Classification E(F1).

- Quality needlepunch carpet insert.
- Effectively scrapes dirt and wipes moisture.
- Links together to cover all floor sizes indoor use.
- Move, clean or replace individual tiles with ease.
- Flexible easily cut to shape.
- Fire tested to EN13501 Euro Classification E(F1).