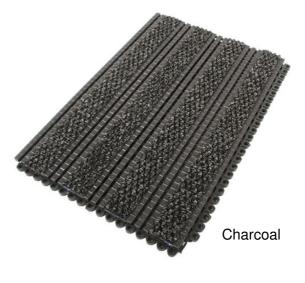

## **Coba Premier Plus**

## **Modular Entrance Matting System**

Coba Premier Plus Entrance Matting Systems is a 30cm x 45cm modular tiles system with a quality needlepunch carpet insert which effectively scrapes dirt & wipes moisture. The tile format allows it to be used to fit any shape area whilst the textured surface gives added grip and comfort underfoot. Fire tested to EN13501 Euro Classification E(F1).

- Quality needlepunch carpet insert.
- Effectively scrapes dirt and wipes moisture.
- Links together to cover all floor sizes indoor use.
- Move, clean or replace individual tiles with ease.
- Flexible easily cut to shape.
- Fire tested to EN13501 Euro Classification E(F1).