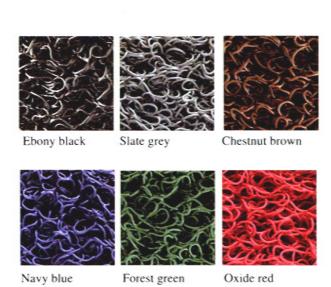

## 16mm Primary Entrance Matting for Matwell

3M Nomad Terra 8100 is an unbacked, vinyl matting ideal for use outdoors and /or indoor recessed wells. 8100 is a durable coiled web structure that removes, traps and hides large amounts of soil. Made from crush resistant high quality vinyl its open construction allows water to drain through and out of sight.