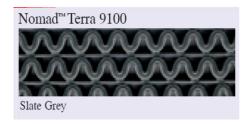

## **3M Nomad Terra 9100**

## 14mm Primary Entrance Matting for Matwell

3M Nomad Terra 9100 is an unbacked, vinyl matting ideal for use outdoors and /or indoor recessed wells. 9100 is a heavy durable coiled duty web structure that removes, traps and hides large amounts of soil. Made from crush resistant high quality vinyl its open construction allows water to drain through and out of sight.

#### **Technical Data**

Total thickness: 14mm to suit 14mm and above wells

Crossings: > 5000 per day

Z-web style continuous ribbons Construction:

Material: Vinyl

Outdoor & Indoor recessed well Positioning: Flammability: DOC FF 1-70 (pill test) Passes

ASTM E-648 (radiant flux) 0.82 watt/cm<sup>2</sup>

We are Syncros

NFP 92506 M3

Static propensity: AATCC-134 (1.2.0kV)

BIA Test ZH 1/571 & DIN 51130 Anti-slip Prop.:

R10,V10