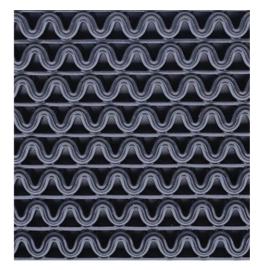

# 3M Nomad Terra 8100

## 16mm Primary Entrance Matting for Matwell

3M Nomad Terra 8100 is an unbacked, vinyl matting ideal for use outdoors and /or indoor recessed wells. 8100 is a durable coiled web structure that removes, traps and hides large amounts of soil. Made from crush resistant high quality vinyl its open construction allows water to drain through and out of sight.

### **Technical Data**

Total thickness: 16mm to suit 17-18mm wells

Crossings: 1500 - 5000 per day

Construction: Coiled web of continuous filament

Material: Vinyl

Positioning: Outdoor & Indoor recessed well Flammability: German standard B1, DIN 4102-14

& EN ISO 9239

Antistatic: ASTM D149 (8.0kV)

Anti-slip Prop.: BIA Test R11 (ZH 1/571 & DIN 51130)

Tel: 01234 314 314 Email: sales@syncros.co.uk Website: www.syncros.co.uk