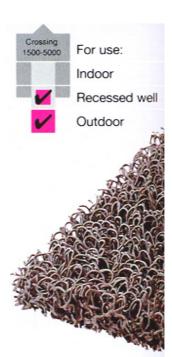

### **Technical Data**

Total thickness: 16mm to suit 17-18mm wells

Crossings: 1500 - 5000 per day

Construction: Coiled web of continuous filament

Material: Vinyl

Positioning: Outdoor & Indoor recessed well Flammability: German standard B1, DIN 4102-14

& EN ISO 9239

Antistatic: ASTM D149 (8.0kV)

Anti-slip Prop.: BIA Test R11 (ZH 1/571 & DIN 51130)

Tel: 01234 314 314 Email: sales@syncros.co.uk Website: www.syncros.co.uk