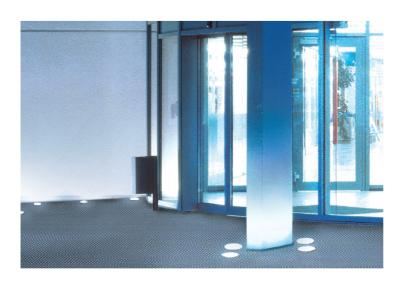

## 16mm Primary Entrance Matting for Matwell

3M Nomad Terra 8100 is an unbacked, vinyl matting ideal for use outdoors and /or indoor recessed wells. 8100 is a durable coiled web structure that removes, traps and hides large amounts of soil. Made from crush resistant high quality vinyl its open construction allows water to drain through and out of sight.

## 14mm Primary Entrance Matting for Matwell

3M Nomad Terra 9100 is an unbacked, vinyl matting ideal for use outdoors and /or indoor recessed wells. 9100 is a heavy durable coiled duty web structure that removes, traps and hides large amounts of soil. Made from crush resistant high quality vinyl its open construction allows water to drain through and out of sight.