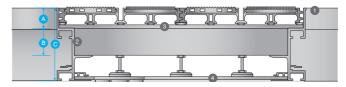

### PROFILE

| А | 22mm | 1 | Finished Floor surface          |
|---|------|---|---------------------------------|
| В | 30mm | 2 | Recessed matwell frame          |
| С | 80mm | 3 | Levelling latex to matwell base |
|   |      | 4 | Screed sub-floor                |
|   |      | 0 |                                 |

6 Drainage outlet