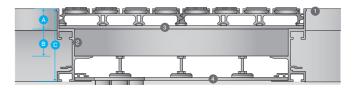

### PROFILE

| А | 22mm | 1 | Finished Floor surface          |
|---|------|---|---------------------------------|
| В | 30mm | 2 | Recessed matwell frame          |
| С | 80mm | 3 | Levelling latex to matwell base |
|   |      | 4 | Screed sub-floor                |
|   |      | 0 |                                 |

6 Drainage outlet