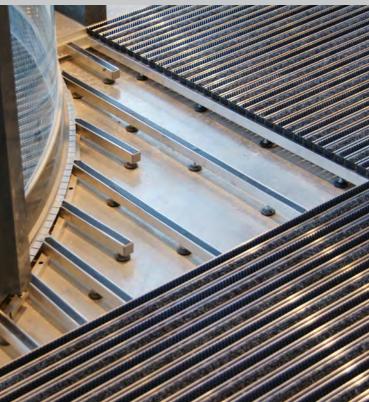

### SPECIFICATION

| Product Reference           | INTRAsystems Waterlogic drainable matwell system                                                                                               |  |
|-----------------------------|------------------------------------------------------------------------------------------------------------------------------------------------|--|
| Suitable Matting<br>Systems | Open Construction: INTRAflex XT, INTRAflow, INTRAflow Plus, INTRAform FR                                                                       |  |
| Installation                | In suitable recessed matwell area with surface of mat level with<br>adjoining floor covering<br>Can be customised to fit bespoke matwell bases |  |
| Construction                | High Traffic environments with high soil & moisture ingress                                                                                    |  |
|                             | 80mm deep aluminium forming profile to surround of matwell                                                                                     |  |
|                             | Waterproof membrane or stainless steel sheet to base of recess, laid to fall with drainage outlet                                              |  |
|                             | Support profiles installed perpendicular to matting profiles, minimum 300mm centres                                                            |  |

### PROFILE

| А | 22mm | 1 | Finished Floor surface          |
|---|------|---|---------------------------------|
| В | 30mm | 2 | Recessed matwell frame          |
| С | 80mm | 3 | Levelling latex to matwell base |
|   |      | 4 | Screed sub-floor                |
|   |      | 0 |                                 |

6 Drainage outlet