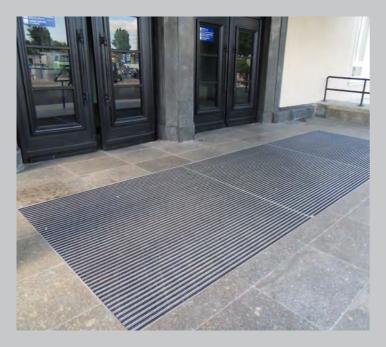

### SPECIFICATION

| Product Reference           | INTRAsystems Waterlogic drainable matwell system                                                                                               |  |
|-----------------------------|------------------------------------------------------------------------------------------------------------------------------------------------|--|
| Suitable Matting<br>Systems | Open Construction: INTRAflex XT, INTRAflow, INTRAflow Plus, INTRAform FR                                                                       |  |
| Installation                | In suitable recessed matwell area with surface of mat level with<br>adjoining floor covering<br>Can be customised to fit bespoke matwell bases |  |
| Construction                | High Traffic environments with high soil & moisture ingress                                                                                    |  |
|                             | 80mm deep aluminium forming profile to surround of matwell                                                                                     |  |
|                             | Waterproof membrane or stainless steel sheet to base of recess, laid to fall with drainage outlet                                              |  |
|                             | Support profiles installed perpendicular to matting profiles, minimum 300mm centres                                                            |  |

## INTRAsystems Waterlogic

1. Clarges Block B 2. Vintners Place 3. Clarges Block B 4. Clarges Block B 5. Clarges Block B