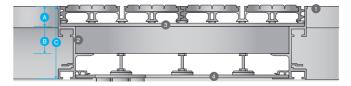

### PROFILE

| А | 22mm | 1 | Finished Floor surface          |
|---|------|---|---------------------------------|
| В | 30mm | 2 | Recessed matwell frame          |
| С | 80mm | 3 | Levelling latex to matwell base |
|   |      | 4 | Screed sub-floor                |
|   |      | 0 |                                 |

6 Drainage outlet