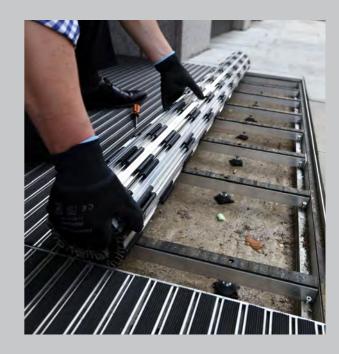

### SPECIFICATION

| Product Reference           | INTRAsystems Waterlogic drainable matwell system                                                                                               |  |
|-----------------------------|------------------------------------------------------------------------------------------------------------------------------------------------|--|
| Suitable Matting<br>Systems | Open Construction: INTRAflex XT, INTRAflow, INTRAflow Plus, INTRAform FR                                                                       |  |
| Installation                | In suitable recessed matwell area with surface of mat level with<br>adjoining floor covering<br>Can be customised to fit bespoke matwell bases |  |
| Construction                | High Traffic environments with high soil & moisture ingress                                                                                    |  |
|                             | 80mm deep aluminium forming profile to surround of matwell                                                                                     |  |
|                             | Waterproof membrane or stainless steel sheet to base of recess, laid to fall with drainage outlet                                              |  |
|                             | Support profiles installed perpendicular to matting profiles, minimum 300mm centres                                                            |  |

### PROFILE

| А | 22mm | 1 | Finished Floor surface          |
|---|------|---|---------------------------------|
| В | 30mm | 2 | Recessed matwell frame          |
| С | 80mm | 3 | Levelling latex to matwell base |
|   |      | 4 | Screed sub-floor                |
|   |      | 0 |                                 |

6 Drainage outlet