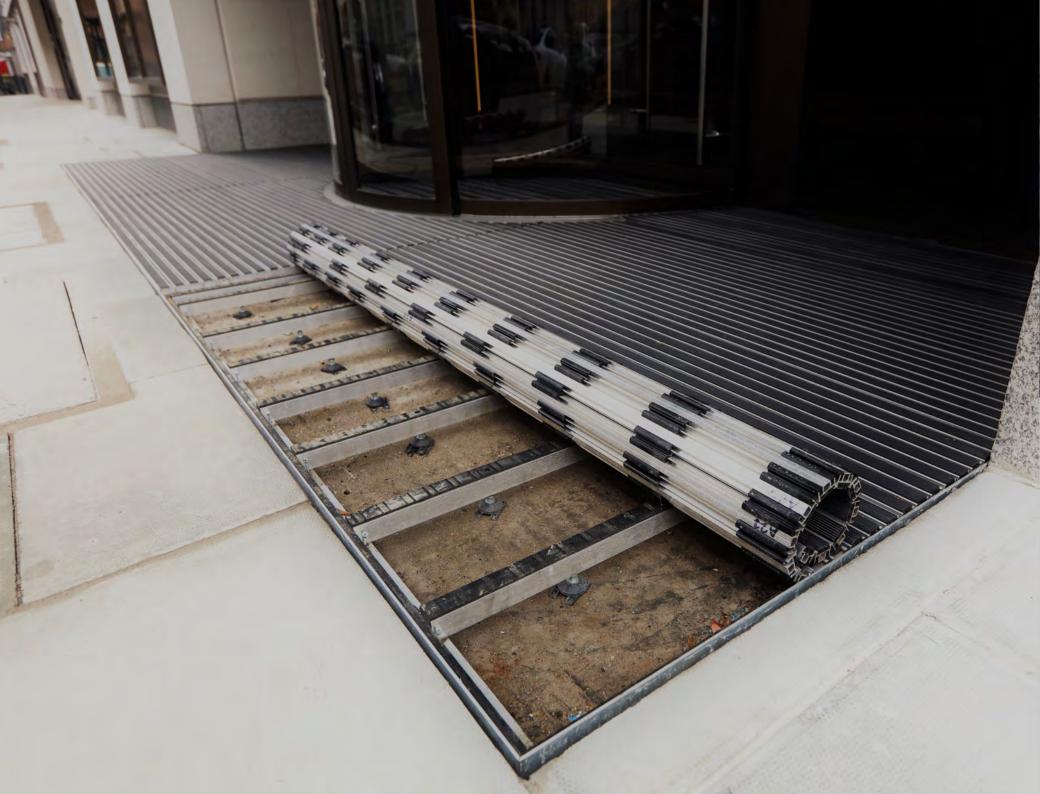

### SPECIFICATION

| Product Reference           | INTRAsystems Waterlogic drainable matwell system                                                                                               |  |
|-----------------------------|------------------------------------------------------------------------------------------------------------------------------------------------|--|
| Suitable Matting<br>Systems | Open Construction: INTRAflex XT, INTRAflow, INTRAflow Plus, INTRAform FR                                                                       |  |
| Installation                | In suitable recessed matwell area with surface of mat level with<br>adjoining floor covering<br>Can be customised to fit bespoke matwell bases |  |
| Construction                | High Traffic environments with high soil & moisture ingress                                                                                    |  |
|                             | 80mm deep aluminium forming profile to surround of matwell                                                                                     |  |
|                             | Waterproof membrane or stainless steel sheet to base of recess, laid to fall with drainage outlet                                              |  |
|                             | Support profiles installed perpendicular to matting profiles, minimum 300mm centres                                                            |  |

## INTRAsystems Waterlogic

1. Clarges Block B 2. Vintners Place 3. Clarges Block B 4. Clarges Block B 5. Clarges Block B