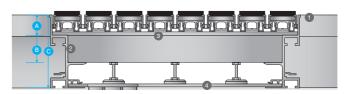

### PROFILE

| А | 22mm | 1 | Finished Floor surface          |
|---|------|---|---------------------------------|
| В | 30mm | 2 | Recessed matwell frame          |
| С | 80mm | 3 | Levelling latex to matwell base |
|   |      | 4 | Screed sub-floor                |
|   |      | 0 |                                 |

6 Drainage outlet