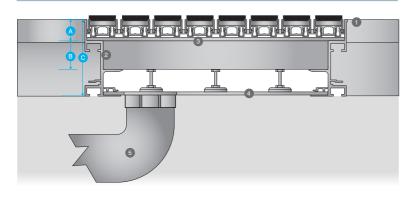

### PROFILE

| А | 22mm | 1 | Finished Floor surface          |
|---|------|---|---------------------------------|
| В | 30mm | 2 | Recessed matwell frame          |
| С | 80mm | 3 | Levelling latex to matwell base |
|   |      | 4 | Screed sub-floor                |
|   |      | 0 |                                 |

6 Drainage outlet