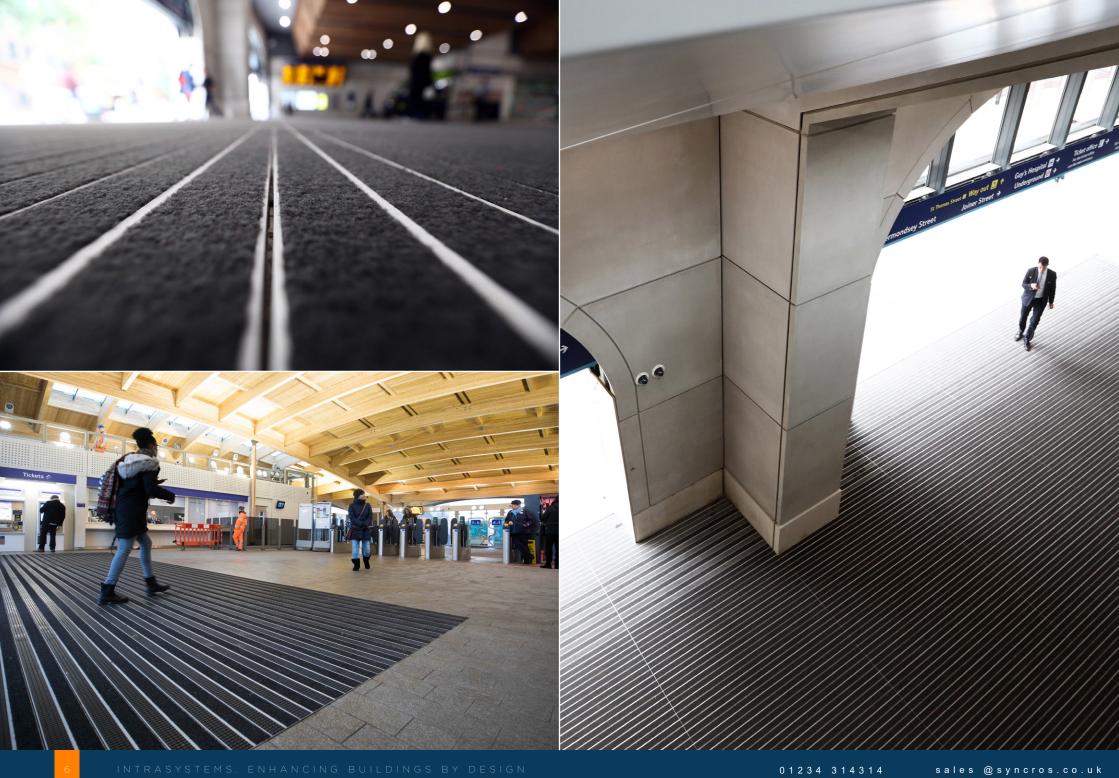

## INTRAFLOW® PLUS

Heavy-duty, drainable aluminium Entrance Matting for optimum moisture removal Tough aluminium profiles provide exceptional durability.

- Available in **open** and **closed construction**
- Can be used with Waterlogic system
- Toughest all-aluminium profile to suit high durability applications
- Plank system compatible with INTRAform products
- Bespoke manufactured sizes with rapid turnaround
- Small sections can be **easily replaced** in the event of damage
- Full range of rubber and fibre inserts
- Section 12 compliant FR insert available

#### INTRAflow® Plus

| Product Reference   | INTRAflow Plus Entrance Matting                                                                                                                                                                         |
|---------------------|---------------------------------------------------------------------------------------------------------------------------------------------------------------------------------------------------------|
| Strength Rating     | Extreme - suitable for areas with heavy foot and wheeled traffic                                                                                                                                        |
| Zonal Location      | Use Zone 1 inserts for external areas Use Zone 2 inserts for internal areas Combination Zone 1 & 2 inserts can be specified for dual performance Surface mounted applications with use of ramped edging |
| Construction        | 100% recycled aluminium construction<br>Open drainable/closed construction Interlocking plank system<br>Fibre and rubber inserts                                                                        |
| Sustainability      | 100% recycled aluminum.<br>All inserts recyclable/re-usable 100% Econyl Fibre (Elite,<br>Ultimate & Select)                                                                                             |
| Typical Application | High Traffic locations such as Public Buildings, Commercial Offices, travel termini etc                                                                                                                 |
| Design Options      | Wide range of design options available<br>Bespoke anodised to special order                                                                                                                             |
| Weight              | 14.3kg/m2                                                                                                                                                                                               |
| Matwell Framing     | INTO19                                                                                                                                                                                                  |
| Slip Rating         | Will vary with insert, in excess of PTV 38                                                                                                                                                              |
| Warranty            | 15 years                                                                                                                                                                                                |
| Uniclass 2015       | Pr_35_57_11_26 Entrance mats                                                                                                                                                                            |
| CAWS                | N10/300 Entrance matting                                                                                                                                                                                |