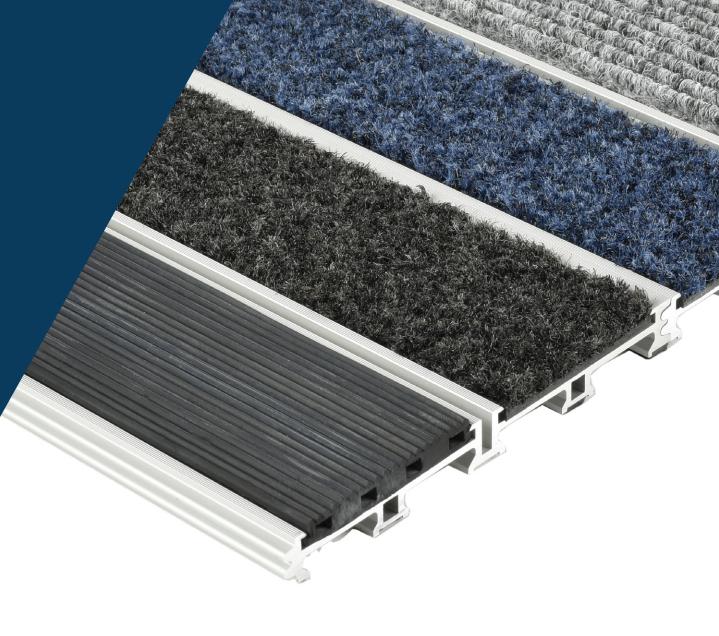

## INTRAFLOW® PLUS

Heavy-duty, drainable aluminium Entrance Matting for optimum moisture removal Tough aluminium profiles provide exceptional durability.

- Available in **open** and **closed construction**
- Can be used with Waterlogic system
- Toughest all-aluminium profile to suit high durability applications
- Plank system compatible with INTRAform products
- Bespoke manufactured sizes with rapid turnaround
- Small sections can be **easily replaced** in the event of damage
- Full range of rubber and fibre inserts
- Section 12 compliant FR insert available

#### INTRAflow® Plus

| Product Reference   | INTRAflow Plus Entrance Matting                                                                                                                                                                         |
|---------------------|---------------------------------------------------------------------------------------------------------------------------------------------------------------------------------------------------------|
| Strength Rating     | Extreme - suitable for areas with heavy foot and wheeled traffic                                                                                                                                        |
| Zonal Location      | Use Zone 1 inserts for external areas Use Zone 2 inserts for internal areas Combination Zone 1 & 2 inserts can be specified for dual performance Surface mounted applications with use of ramped edging |
| Construction        | 100% recycled aluminium construction<br>Open drainable/closed construction Interlocking plank system<br>Fibre and rubber inserts                                                                        |
| Sustainability      | 100% recycled aluminum.<br>All inserts recyclable/re-usable 100% Econyl Fibre (Elite,<br>Ultimate & Select)                                                                                             |
| Typical Application | High Traffic locations such as Public Buildings, Commercial Offices, travel termini etc                                                                                                                 |
| Design Options      | Wide range of design options available<br>Bespoke anodised to special order                                                                                                                             |
| Weight              | 14.3kg/m2                                                                                                                                                                                               |
| Matwell Framing     | INTO19                                                                                                                                                                                                  |
| Slip Rating         | Will vary with insert, in excess of PTV 38                                                                                                                                                              |
| Warranty            | 15 years                                                                                                                                                                                                |
| Uniclass 2015       | Pr_35_57_11_26 Entrance mats                                                                                                                                                                            |
| CAWS                | N10/300 Entrance matting                                                                                                                                                                                |

#### **PROFILE**

- **A** 19mm
- **B** 16.5mm
- C 66.4mm module
- **D** 132.8mm plank
- 1 Finished floor surface
- 2 Recessed matwell frame
- 3 Levelling latex to matwell base
- 4 Screed sub-floor
- 5 Screw fixings

#### **PROFILE COLOUR OPTIONS**

Black