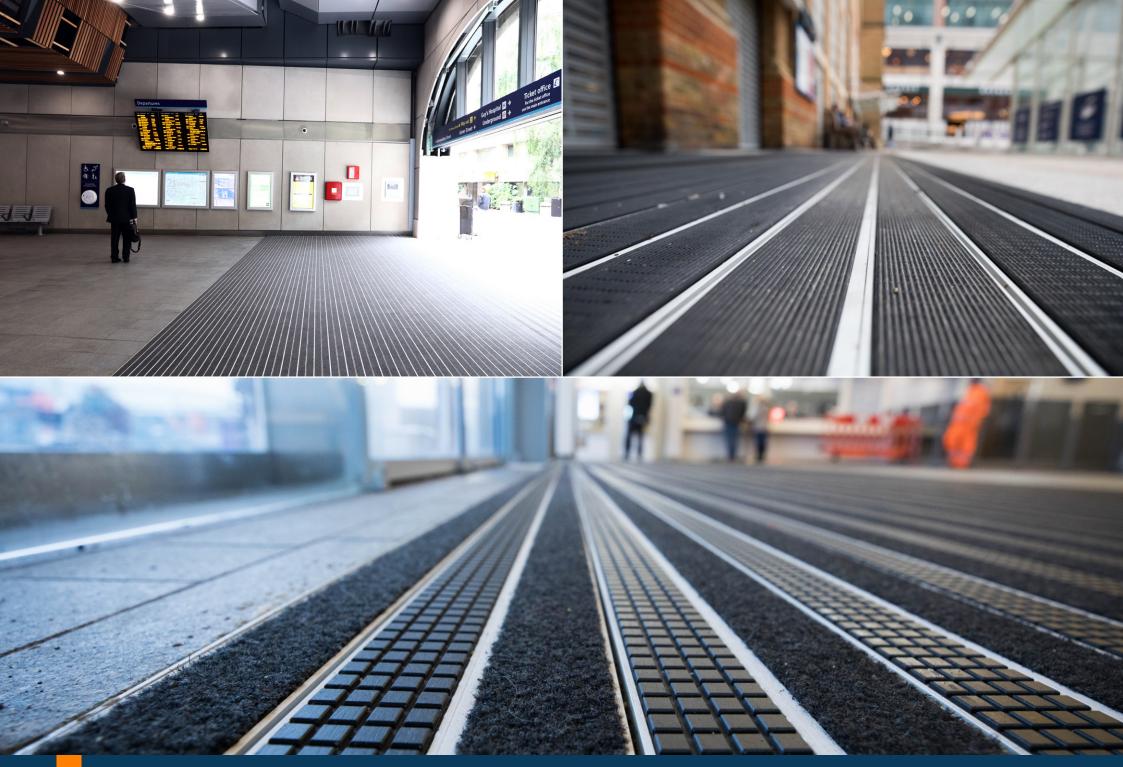

## INTRAFLOW® PLUS

Heavy-duty, drainable aluminium Entrance Matting for optimum moisture removal Tough aluminium profiles provide exceptional durability.

- Available in **open** and **closed construction**
- Can be used with Waterlogic system
- Toughest all-aluminium profile to suit high durability applications
- Plank system compatible with INTRAform products
- Bespoke manufactured sizes with rapid turnaround
- Small sections can be **easily replaced** in the event of damage
- Full range of rubber and fibre inserts
- Section 12 compliant FR insert available

#### INTRAflow® Plus

| Product Reference   | INTRAflow Plus Entrance Matting                                                                                                                                                                         |
|---------------------|---------------------------------------------------------------------------------------------------------------------------------------------------------------------------------------------------------|
| Strength Rating     | Extreme - suitable for areas with heavy foot and wheeled traffic                                                                                                                                        |
| Zonal Location      | Use Zone 1 inserts for external areas Use Zone 2 inserts for internal areas Combination Zone 1 & 2 inserts can be specified for dual performance Surface mounted applications with use of ramped edging |
| Construction        | 100% recycled aluminium construction<br>Open drainable/closed construction Interlocking plank system<br>Fibre and rubber inserts                                                                        |
| Sustainability      | 100% recycled aluminum.<br>All inserts recyclable/re-usable 100% Econyl Fibre (Elite,<br>Ultimate & Select)                                                                                             |
| Typical Application | High Traffic locations such as Public Buildings, Commercial Offices, travel termini etc                                                                                                                 |
| Design Options      | Wide range of design options available<br>Bespoke anodised to special order                                                                                                                             |
| Weight              | 14.3kg/m2                                                                                                                                                                                               |
| Matwell Framing     | INTO19                                                                                                                                                                                                  |
| Slip Rating         | Will vary with insert, in excess of PTV 38                                                                                                                                                              |
| Warranty            | 15 years                                                                                                                                                                                                |
| Uniclass 2015       | Pr_35_57_11_26 Entrance mats                                                                                                                                                                            |
| CAWS                | N10/300 Entrance matting                                                                                                                                                                                |