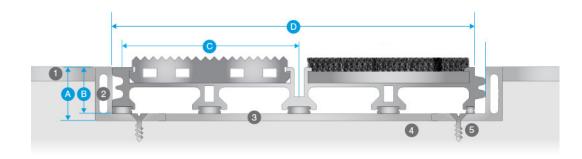

#### **PROFILE**

- **A** 19mm
- **B** 16.5mm
- C 66.4mm module
- **D** 132.8mm plank
- 1 Finished floor surface
- 2 Recessed matwell frame
- 3 Levelling latex to matwell base
- 4 Screed sub-floor
- 5 Screw fixings