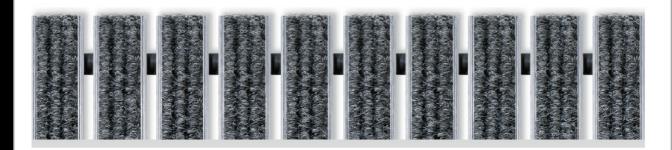

## emco PLAZA with ribbed carpet insert (R)

Load: Highly heavy

**Description:** Extremely hard-wearing entrance mat for high loads; designed to withstand wheeled traffic including pallet trucks and vans

Support chassis: Thick-walled, rigid aluminium with impact sound insulation underlay

Tread surface Type R: Recessed, robust, weather-proof coarse fibre ribbed carpet strips (R 11 slip resistance as per DIN 51130)

Colour: Standard: Light grey, anthracite, beige, blue;

also available withBfl-s1classification (as per DIN EN 13501-1 [B1]) in light grey and anthracite at an additional cost

Connection: Plastic coated, galvanised steel wire