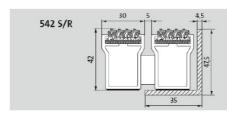

## 42mm Aluminium Primary Entrance Matting

## emco PLAZA with ribbed carpet insert (R)

Load: Highly heavy

**Description:** Extremely hard-wearing entrance mat for high loads; designed to withstand wheeled traffic including pallet trucks and vans

Support chassis: Thick-walled, rigid aluminium with impact sound insulation underlay

Tread surface Type R: Recessed, robust, weather-proof coarse fibre ribbed carpet strips (R 11 slip resistance as per DIN 51130)

Profile spacing: Rubber spacers Details on installation frames