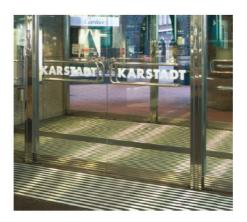

## 42mm Aluminium Primary Entrance Matting

## emco PLAZA with ribbed carpet insert (R)

Load: Highly heavy

**Description:** Extremely hard-wearing entrance mat for high loads; designed to withstand wheeled traffic including pallet trucks and vans